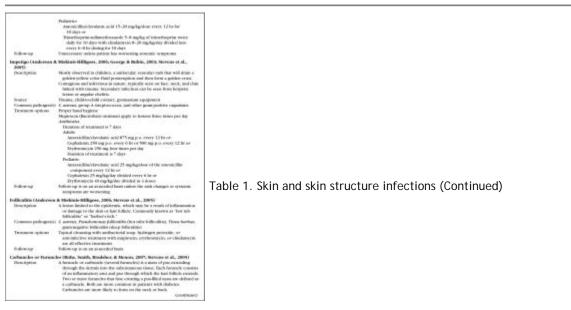

# Graphics

- Table 1
- <u>Table 1</u>
- <u>Table 1</u>
- Table 1
- <u>Table 1</u>
- Table 1

#### ABSTRACT

The number of patients treated in emergency departments across the United States for communityacquired skin and soft tissue infections is on the rise. The purpose of this article is to articulate optimal antibiotic therapy for community-acquired skin and soft tissue infections. A table format has been selected to serve as a direct reference for nurse practitioners and physician assistants. In addition, background, common pathogens, and follow-up are discussed for each disease state as well as how cost might affect nurse practitioner's and physician assistant's antibiotic selection. <u>Table 1</u> is meant to serve as a quick reference for diagnosis and treatment of skin and skin structure infections that may present in the emergency department.