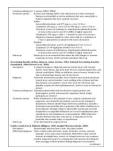

# Graphics

- Table 1
- <u>Table 1</u>
- <u>Table 1</u>
- Table 1
- <u>Table 1</u>
- Table 1

#### ABSTRACT

The number of patients treated in emergency departments across the United States for communityacquired skin and soft tissue infections is on the rise. The purpose of this article is to articulate optimal antibiotic therapy for community-acquired skin and soft tissue infections. A table format has been selected to serve as a direct reference for nurse practitioners and physician assistants. In addition, background, common pathogens, and follow-up are discussed for each disease state as well as how cost might affect nurse practitioner's and physician assistant's antibiotic selection. <u>Table 1</u> is meant to serve as a quick reference for diagnosis and treatment of skin and skin structure infections that may present in the emergency department.